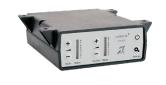

# COMPONENTS

A31 hearing loop amplifier to power speech transfer system

Customizable microphone with glass mount kit

Overhead surface mounted speaker on customer side

Window mount front label with hearing loop sign

Staff unit speaker and microphone