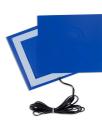

# COMPONENTS

A31 hearing loop amplifier to power speech transfer system

Customizable microphone with glass mount kit

Overhead surface mounted speaker on customer side

Window mount front label with hearing loop sign