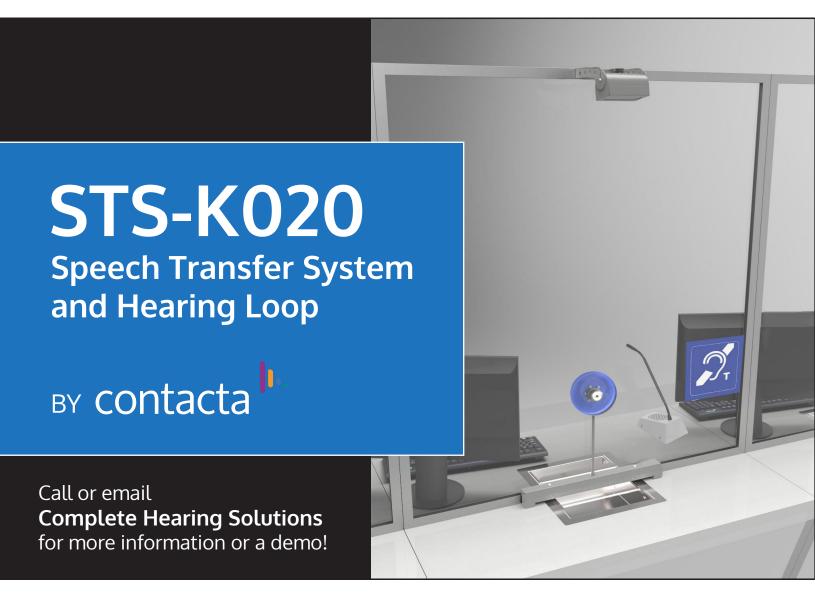

### SIMPLE CONCEPT. UNMATCHED PERFORMANCE.

The STS-K020 Speech Transfer System provides assistance for clear communication where normal speech is impaired by use of glass, a security screen, or other similar barriers.

# COMPONENTS

A31 hearing loop amplifier to power speech transfer system

Customizable microphone with glass mount kit

Overhead surface mounted speaker on customer side

Window mount front label with hearing loop sign

Staff unit speaker and microphone