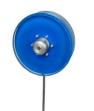

# COMPONENTS

A31 hearing loop amplifier to power speech transfer system

Customizable microphone with glass mount kit

Overhead surface mounted speaker on customer side

Window mount front label with hearing loop sign