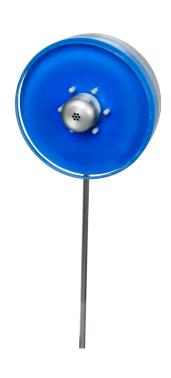

#### Sleek & Modern Design

Heads will turn with the STS-K020'S sharp look. Compared to other systems, this speaker will be the clear beauty contest winner.

And the best part? You can **customize** the customer- facing speaker with your company logo, branded colors, or another image.

# COMPONENTS

A31 hearing loop amplifier to power speech transfer system

Customizable microphone with glass mount kit

Overhead surface mounted speaker on customer side

Window mount front label with hearing loop sign