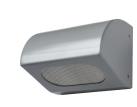

# COMPONENTS

A31 hearing loop amplifier to power speech transfer system

Customizable microphone with glass mount kit

Overhead surface mounted speaker on customer side

Window mount front label with hearing loop sign