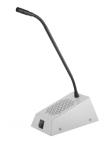

### SIMPLE CONCEPT. UNMATCHED PERFORMANCE.

The STS-K020 Speech Transfer System provides assistance for clear communication where normal speech is impaired by use of glass, a security screen, or other similar barriers.

# COMPONENTS

A31 hearing loop amplifier to power speech transfer system

Customizable microphone with glass mount kit

Overhead surface mounted speaker on customer side

Window mount front label with hearing loop sign

Staff unit speaker and microphone